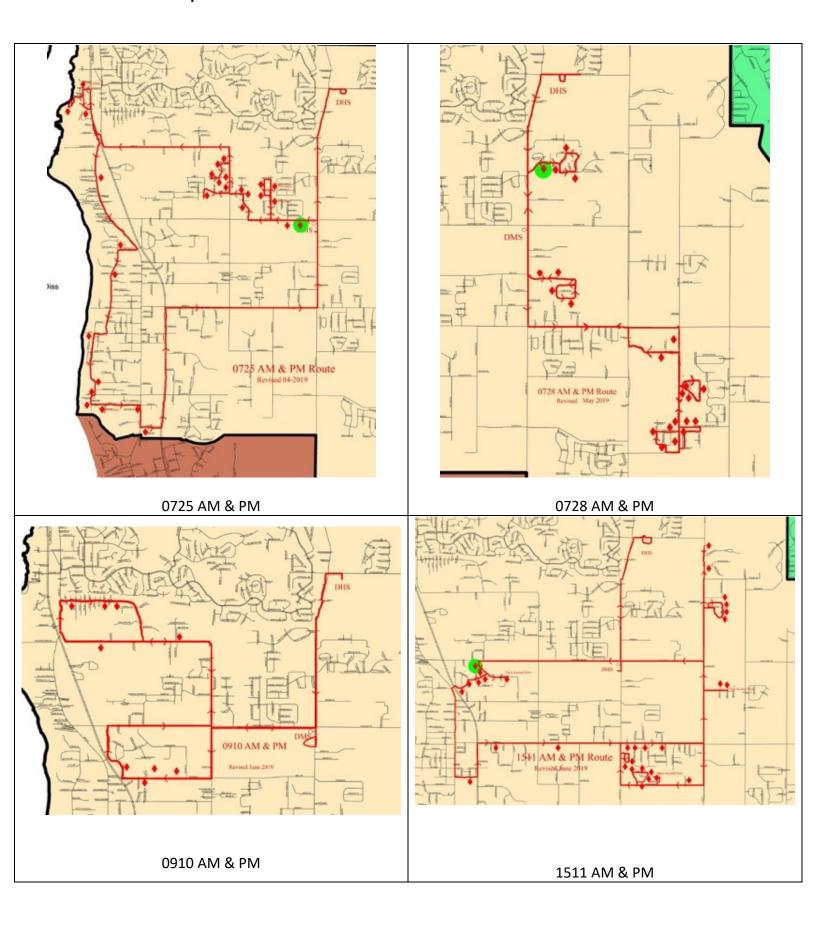

## Apartments and Condominiums Serviced by DMS and DHS Buses

| (Alphabetized)                                |         |                      | Updated 5/21/19 |
|-----------------------------------------------|---------|----------------------|-----------------|
| , <u>, , , , , , , , , , , , , , , , , , </u> | Bus     |                      | AM Pick up      |
| Apartment or Condo Complex                    | Number  | <b>Driver's Name</b> | time            |
| Arbor by the Bay                              | #09-10  | Joey Hutchins        | 7:00 AM         |
|                                               |         | James                |                 |
| Ashley Gates                                  | #15-11  | Johnson              | 6:45 AM         |
|                                               |         | Charlotte            |                 |
| Audobon Apts.                                 | #18-11  | Monk                 | 6:55            |
| Bay Apt. Villas Down by the Bay               | #07-25  | Lisa Casey           | 6:55            |
| Colonade Apt.                                 | #07-24  | Gary Patrick         | 6:55            |
| East Bay Apt.                                 | #07-25  | Lisa Casey           | 6:55            |
| Golf Terrace Apt.                             | #29-14  | Eubie Stacey         | 7:05            |
| Grande Pointe Apt.                            | #17-07  | Betsy Duke           | 6:50            |
|                                               |         |                      | 6:40 * DMS      |
| Lake Forest Apt. SEE NOTE*                    | #19-14  | Eubie Stacey         | ONLY            |
|                                               |         | Richard              | 7:30 * DHS      |
| Lake Forest Apt. SEE NOTE*                    | #15-12  | Belfield             | ONLY            |
|                                               |         | Richard              |                 |
| Loma Alta Apt.                                | #15-12  | Belfield             | 7:00            |
| Paladian at Jubilee (POLLARD)                 | #15-11  | James<br>Johnson     | 6:50            |
| , ,                                           | #07-40  |                      | 7:00            |
| Paladian at Daphne ( 181)                     |         | Cedric Yelding       |                 |
| Seacliff Condos                               | #07-25  | Lisa Casey           | 6:55            |
| Sommerset Place                               | #07-40  | Cedric Yelding       | 7:05            |
| St. Charles Place                             | #07-26  | Deann<br>Stringer    | 6:50            |
| Summer Oaks Apt.                              | #07-24  | Gary Patrick         | 6:45            |
| Sammer Suks Apt.                              | 1107 21 | Deann                | 0.15            |
| Villas at St. Charles                         | #07-26  | Stringer             | 6:50            |
|                                               |         | Deann                |                 |
| Whispering Pines Apt.                         | #07-26  | Stringer             | 6:40            |
| Windscape Apt.                                | #07-24  | Gary Patrick         | 6:45            |
|                                               |         |                      |                 |
|                                               |         |                      |                 |