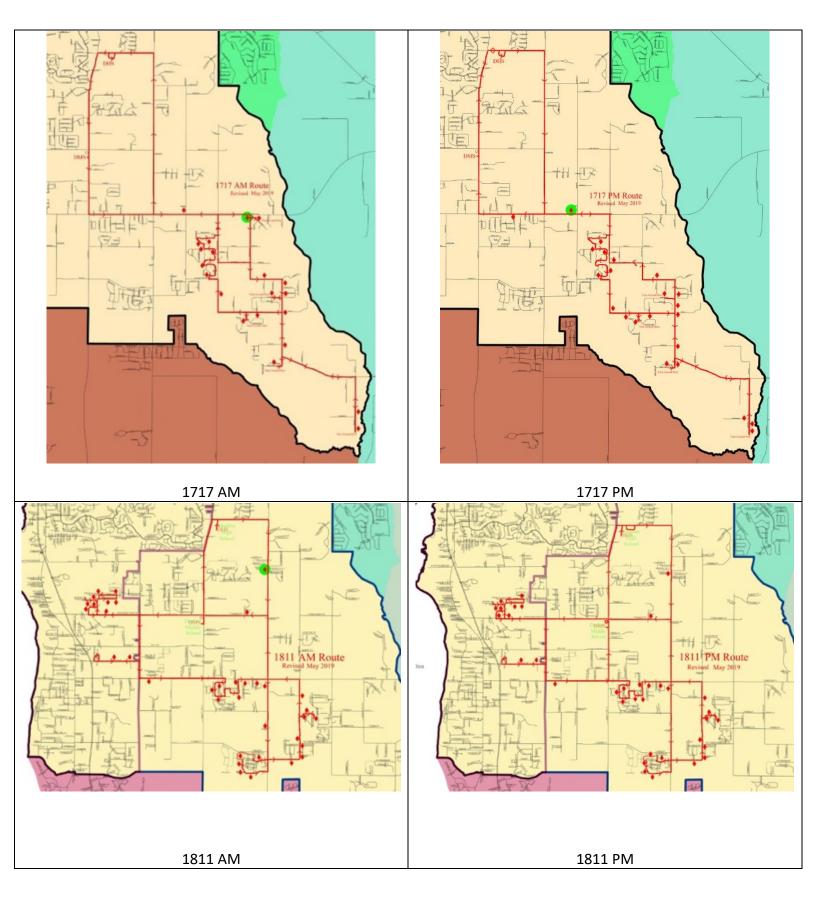

## Apartments and Condominiums Serviced by DMS and DHS Buses

| (Alphabetized)                                |         |                      | Updated 5/21/19 |
|-----------------------------------------------|---------|----------------------|-----------------|
| , <u>, , , , , , , , , , , , , , , , , , </u> | Bus     |                      | AM Pick up      |
| Apartment or Condo Complex                    | Number  | <b>Driver's Name</b> | time            |
| Arbor by the Bay                              | #09-10  | Joey Hutchins        | 7:00 AM         |
|                                               |         | James                |                 |
| Ashley Gates                                  | #15-11  | Johnson              | 6:45 AM         |
|                                               |         | Charlotte            |                 |
| Audobon Apts.                                 | #18-11  | Monk                 | 6:55            |
| Bay Apt. Villas Down by the Bay               | #07-25  | Lisa Casey           | 6:55            |
| Colonade Apt.                                 | #07-24  | Gary Patrick         | 6:55            |
| East Bay Apt.                                 | #07-25  | Lisa Casey           | 6:55            |
| Golf Terrace Apt.                             | #29-14  | Eubie Stacey         | 7:05            |
| Grande Pointe Apt.                            | #17-07  | Betsy Duke           | 6:50            |
|                                               |         |                      | 6:40 * DMS      |
| Lake Forest Apt. SEE NOTE*                    | #19-14  | Eubie Stacey         | ONLY            |
|                                               |         | Richard              | 7:30 * DHS      |
| Lake Forest Apt. SEE NOTE*                    | #15-12  | Belfield             | ONLY            |
|                                               |         | Richard              |                 |
| Loma Alta Apt.                                | #15-12  | Belfield             | 7:00            |
| Paladian at Jubilee (POLLARD)                 | #15-11  | James<br>Johnson     | 6:50            |
| , ,                                           | #07-40  |                      | 7:00            |
| Paladian at Daphne ( 181)                     |         | Cedric Yelding       |                 |
| Seacliff Condos                               | #07-25  | Lisa Casey           | 6:55            |
| Sommerset Place                               | #07-40  | Cedric Yelding       | 7:05            |
| St. Charles Place                             | #07-26  | Deann<br>Stringer    | 6:50            |
| Summer Oaks Apt.                              | #07-24  | Gary Patrick         | 6:45            |
| Sammer Suks Apt.                              | 1107 21 | Deann                | 0.15            |
| Villas at St. Charles                         | #07-26  | Stringer             | 6:50            |
|                                               |         | Deann                |                 |
| Whispering Pines Apt.                         | #07-26  | Stringer             | 6:40            |
| Windscape Apt.                                | #07-24  | Gary Patrick         | 6:45            |
|                                               |         |                      |                 |
|                                               |         |                      |                 |