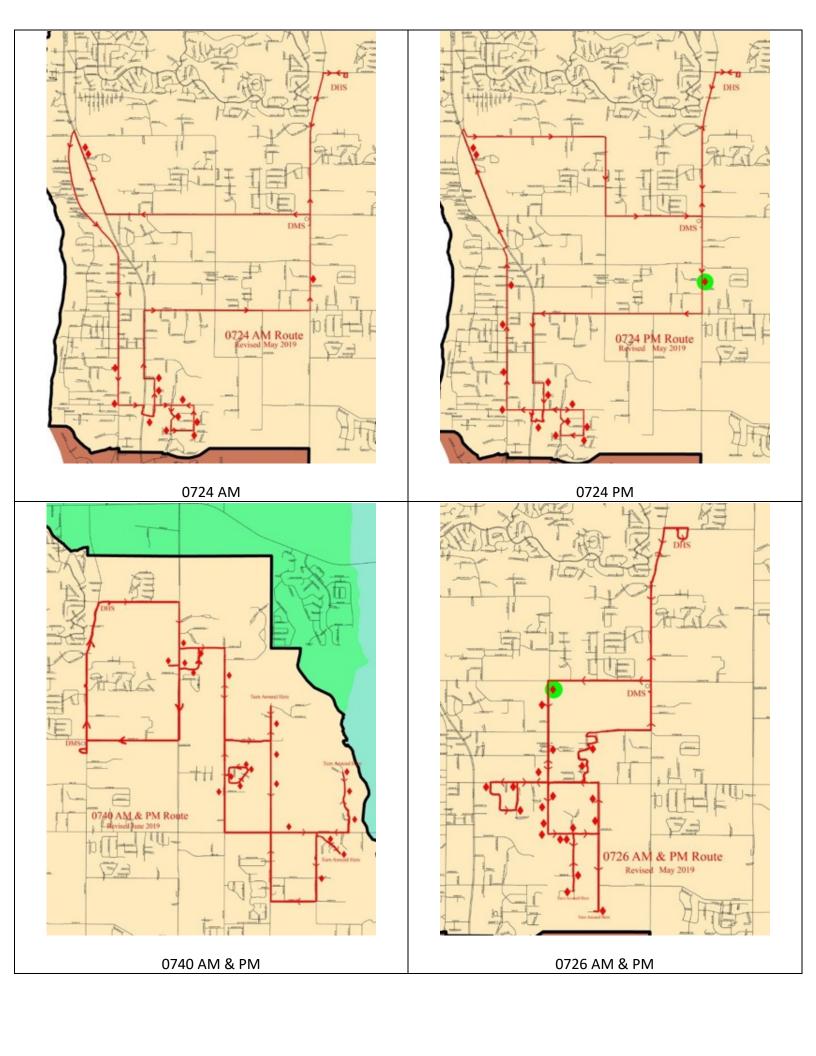

## Apartments and Condominiums Serviced by DMS and DHS Buses

| (Alphabetized)                                |         |                      | Updated 5/21/19 |
|-----------------------------------------------|---------|----------------------|-----------------|
| , <u>, , , , , , , , , , , , , , , , , , </u> | Bus     |                      | AM Pick up      |
| Apartment or Condo Complex                    | Number  | <b>Driver's Name</b> | time            |
| Arbor by the Bay                              | #09-10  | Joey Hutchins        | 7:00 AM         |
|                                               |         | James                |                 |
| Ashley Gates                                  | #15-11  | Johnson              | 6:45 AM         |
|                                               |         | Charlotte            |                 |
| Audobon Apts.                                 | #18-11  | Monk                 | 6:55            |
| Bay Apt. Villas Down by the Bay               | #07-25  | Lisa Casey           | 6:55            |
| Colonade Apt.                                 | #07-24  | Gary Patrick         | 6:55            |
| East Bay Apt.                                 | #07-25  | Lisa Casey           | 6:55            |
| Golf Terrace Apt.                             | #29-14  | Eubie Stacey         | 7:05            |
| Grande Pointe Apt.                            | #17-07  | Betsy Duke           | 6:50            |
|                                               |         |                      | 6:40 * DMS      |
| Lake Forest Apt. SEE NOTE*                    | #19-14  | Eubie Stacey         | ONLY            |
|                                               |         | Richard              | 7:30 * DHS      |
| Lake Forest Apt. SEE NOTE*                    | #15-12  | Belfield             | ONLY            |
|                                               |         | Richard              |                 |
| Loma Alta Apt.                                | #15-12  | Belfield             | 7:00            |
| Paladian at Jubilee (POLLARD)                 | #15-11  | James<br>Johnson     | 6:50            |
| , ,                                           | #07-40  |                      | 7:00            |
| Paladian at Daphne ( 181)                     |         | Cedric Yelding       |                 |
| Seacliff Condos                               | #07-25  | Lisa Casey           | 6:55            |
| Sommerset Place                               | #07-40  | Cedric Yelding       | 7:05            |
| St. Charles Place                             | #07-26  | Deann<br>Stringer    | 6:50            |
| Summer Oaks Apt.                              | #07-24  | Gary Patrick         | 6:45            |
| Sammer Suks Apt.                              | 1107 21 | Deann                | 0.15            |
| Villas at St. Charles                         | #07-26  | Stringer             | 6:50            |
|                                               |         | Deann                |                 |
| Whispering Pines Apt.                         | #07-26  | Stringer             | 6:40            |
| Windscape Apt.                                | #07-24  | Gary Patrick         | 6:45            |
|                                               |         |                      |                 |
|                                               |         |                      |                 |