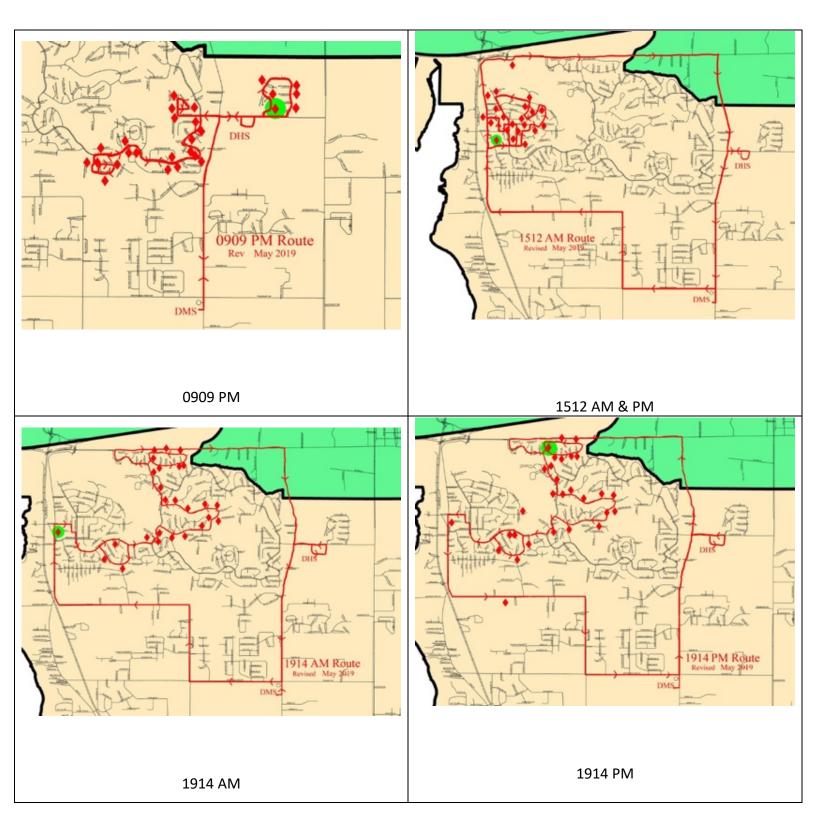

## Apartments and Condominiums Serviced by DMS and DHS Buses

| (Alphabetized)                                |         |                      | Updated 5/21/19 |
|-----------------------------------------------|---------|----------------------|-----------------|
| , <u>, , , , , , , , , , , , , , , , , , </u> | Bus     |                      | AM Pick up      |
| Apartment or Condo Complex                    | Number  | <b>Driver's Name</b> | time            |
| Arbor by the Bay                              | #09-10  | Joey Hutchins        | 7:00 AM         |
|                                               |         | James                |                 |
| Ashley Gates                                  | #15-11  | Johnson              | 6:45 AM         |
|                                               |         | Charlotte            |                 |
| Audobon Apts.                                 | #18-11  | Monk                 | 6:55            |
| Bay Apt. Villas Down by the Bay               | #07-25  | Lisa Casey           | 6:55            |
| Colonade Apt.                                 | #07-24  | Gary Patrick         | 6:55            |
| East Bay Apt.                                 | #07-25  | Lisa Casey           | 6:55            |
| Golf Terrace Apt.                             | #29-14  | Eubie Stacey         | 7:05            |
| Grande Pointe Apt.                            | #17-07  | Betsy Duke           | 6:50            |
|                                               |         |                      | 6:40 * DMS      |
| Lake Forest Apt. SEE NOTE*                    | #19-14  | Eubie Stacey         | ONLY            |
|                                               |         | Richard              | 7:30 * DHS      |
| Lake Forest Apt. SEE NOTE*                    | #15-12  | Belfield             | ONLY            |
|                                               |         | Richard              |                 |
| Loma Alta Apt.                                | #15-12  | Belfield             | 7:00            |
| Paladian at Jubilee (POLLARD)                 | #15-11  | James<br>Johnson     | 6:50            |
| , ,                                           | #07-40  |                      | 7:00            |
| Paladian at Daphne ( 181)                     |         | Cedric Yelding       |                 |
| Seacliff Condos                               | #07-25  | Lisa Casey           | 6:55            |
| Sommerset Place                               | #07-40  | Cedric Yelding       | 7:05            |
| St. Charles Place                             | #07-26  | Deann<br>Stringer    | 6:50            |
| Summer Oaks Apt.                              | #07-24  | Gary Patrick         | 6:45            |
| Sammer Suks Apt.                              | 1107 21 | Deann                | 0.15            |
| Villas at St. Charles                         | #07-26  | Stringer             | 6:50            |
|                                               |         | Deann                |                 |
| Whispering Pines Apt.                         | #07-26  | Stringer             | 6:40            |
| Windscape Apt.                                | #07-24  | Gary Patrick         | 6:45            |
|                                               |         |                      |                 |
|                                               |         |                      |                 |